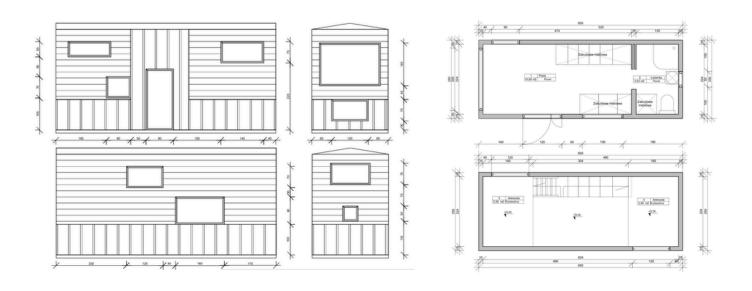

## Trailer technical information:

- 2.50 m x 6.50 m base (16.25 m floor space);
- 24 m2 of usable area;
- Base made of galvanized steel and insulated with waterproof plywood or sheet metal, insulated with rock wool;
- Has European approval;
- Walls built using timber frame technology based on C24-certified chamber-dried structural timber elements
- Exterior and interior facade made of the highest quality wood, Scandinavian spruce;
- PUR foam or Rock wool insulation covers the entire structure: exterior walls, mezzanine floor and sub-floor;

- Interior wainscoting made of Scandinavian spruce;
- Anthracite-colored windows on the outside, white on the inside, double-glazed plastic windows;
- Two large mezzanine floors with sleeping space for 4 people;
- Plumbing system (water and sewage) with water connection from outside;
- I or 3-phase external connection and an internal installation 230V I-phase;
- The trailer is equipped with an external 400V (house load up to 10 kW; connection power 32A);
- 2 ventilation points.

#### BASE ENVELOPE SIZE 2.5 M X 6.5 - 7.2 M (16.25 - 18 M OF CIRCUMFERENCE)

- the base is made of galvanized steel and insulated with water-proofed plywood or sheet metal:
- with mineral wool in compliance;
- with European type approval.

#### TIMBER-FRAMED WALLS

- · based on wooden elements made of construction timber;
- made of oven-dried;
- C24-certified structural lumber.