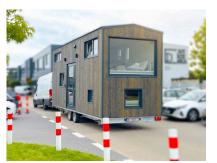

## TINY HOUSE MOBILE 01/ 6,5 m

PRICE STARTS AT

## Trailer technical information:

- 2.50 m x 6.50 m base (16.25 m floor space);
- 24 m2 of usable area;
- Base made of galvanized steel and insulated with waterproof plywood or sheet metal, insulated with rock wool;
- Has European approval;
- Walls built using timber frame technology based on C24-certified chamber-dried structural timber elements
- Exterior and interior facade made of the highest quality wood, Scandinavian spruce;
- PUR foam or Rock wool insulation covers the entire structure: exterior walls, mezzanine floor and sub-floor;

- Interior wainscoting made of Scandinavian spruce;
- Anthracite-colored windows on the outside, white on the inside, double-glazed plastic windows;
- Two large mezzanine floors with sleeping space for 4 people;
- Plumbing system (water and sewage) with water connection from outside;
- I or 3-phase external connection and an internal installation 230V I-phase;
- The trailer is equipped with an external 400V (house load up to 10 kW; connection power 32A);
- 2 ventilation points.