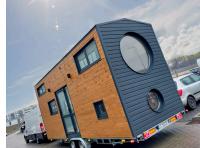

## TINY HOUSE MOBILE 01/ 6,5 m

PRICE STARTS AT

## Trailer technical information:

- 2.50 m x 6.50 m base (16.25 m floor space);
- 24 m2 of usable area;
- Base made of galvanized steel and insulated with waterproof plywood or sheet metal, insulated with rock wool;
- Has European approval;
- Walls built using timber frame technology based on C24-certified chamber-dried structural timber elements
- Exterior and interior facade made of the highest quality wood, Scandinavian spruce;
- PUR foam or Rock wool insulation covers the entire structure: exterior walls, mezzanine floor and sub-floor;

- Interior wainscoting made of Scandinavian spruce;
- Anthracite-colored windows on the outside, white on the inside, double-glazed plastic windows;
- Two large mezzanine floors with sleeping space for 4 people;
- Plumbing system (water and sewage) with water connection from outside;
- I or 3-phase external connection and an internal installation 230V I-phase;
- The trailer is equipped with an external 400V (house load up to 10 kW; connection power 32A);
- 2 ventilation points.