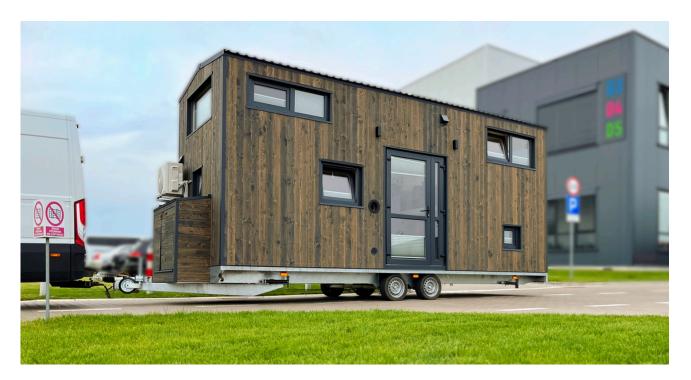

## TINY HOUSE MOBILE 01/ 6,5 m

PRICE STARTS AT

## Trailer technical information:

- 2.50 m x 6.50 m base (16.25 m floor space);
- 24 m2 of usable area;
- Base made of galvanized steel and insulated with waterproof plywood or sheet metal, insulated with rock wool;
- Has European approval;
- Walls built using timber frame technology based on C24-certified chamber-dried structural timber elements
- Exterior and interior facade made of the highest quality wood, Scandinavian spruce;
- PUR foam or Rock wool insulation covers the entire structure: exterior walls, mezzanine floor and sub-floor;

- Interior wainscoting made of Scandinavian spruce;
- Anthracite-colored windows on the outside, white on the inside, double-glazed plastic windows;
- Two large mezzanine floors with sleeping space for 4 people;
- Plumbing system (water and sewage) with water connection from outside;
- I or 3-phase external connection and an internal installation 230V I-phase;
- The trailer is equipped with an external 400V (house load up to 10 kW; connection power 32A);
- 2 ventilation points.