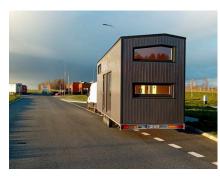

## TINY HOUSE MOBILE 01/ 6,5 m

PRICE STARTS AT

## Trailer technical information:

- 2.50 m x 6.50 m base (16.25 m floor space);
- 24 m2 of usable area;
- Base made of galvanized steel and insulated with waterproof plywood or sheet metal, insulated with rock wool;
- Has European approval;
- Walls built using timber frame technology based on C24-certified chamber-dried structural timber elements
- Exterior and interior facade made of the highest quality wood, Scandinavian spruce;
- PUR foam or Rock wool insulation covers the entire structure: exterior walls, mezzanine floor and sub-floor;

- Interior wainscoting made of Scandinavian spruce;
- Anthracite-colored windows on the outside, white on the inside, double-glazed plastic windows;
- Two large mezzanine floors with sleeping space for 4 people;
- Plumbing system (water and sewage) with water connection from outside;
- I or 3-phase external connection and an internal installation 230V I-phase;
- The trailer is equipped with an external 400V (house load up to 10 kW; connection power 32A);
- 2 ventilation points.