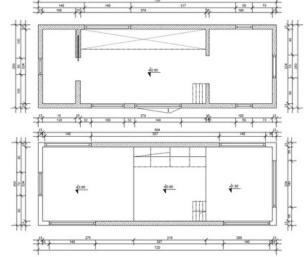

## TINY HOUSE MOBILE 01/ 6,5 m

PRICE STARTS AT

## Trailer technical information:

- 2.50 m x 6.50 m base (16.25 m floor space);
- 24 m2 of usable area;
- Base made of galvanized steel and insulated with waterproof plywood or sheet metal, insulated with rock wool;
- Has European approval;
- Walls built using timber frame technology based on C24-certified chamber-dried structural timber elements
- Exterior and interior facade made of the highest quality wood, Scandinavian spruce;
- PUR foam or Rock wool insulation covers the entire structure: exterior walls, mezzanine floor and sub-floor;

- Interior wainscoting made of Scandinavian spruce;
- Anthracite-colored windows on the outside, white on the inside, double-glazed plastic windows;
- Two large mezzanine floors with sleeping space for 4 people;
- Plumbing system (water and sewage) with water connection from outside;
- I or 3-phase external connection and an internal installation 230V I-phase;
- The trailer is equipped with an external 400V (house load up to 10 kW; connection power 32A);
- 2 ventilation points.