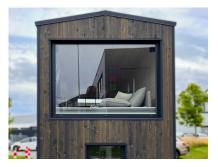

## TINY HOUSE MOBILE 01/ 6,5 m

PRICE STARTS AT

## 25 500 €

## Trailer technical information:

- 2.50 m x 6.50 m base (16.25 m floor space);
- 24 m2 of usable area;
- Base made of galvanized steel and insulated with waterproof plywood or sheet metal, insulated with rock wool;
- Has European approval;
- Walls built using timber frame technology based on C24-certified chamber-dried structural timber elements
- Exterior and interior facade made of the highest quality wood, Scandinavian spruce;
- PUR foam or Rock wool insulation covers the entire structure: exterior walls, mezzanine floor and sub-floor;

- Interior wainscoting made of Scandinavian spruce;
- Anthracite-colored windows on the outside, white on the inside, double-glazed plastic windows;
- Two large mezzanine floors with sleeping space for 4 people;
- Plumbing system (water and sewage) with water connection from outside;
- I or 3-phase external connection and an internal installation 230V I-phase;
- The trailer is equipped with an external 400V (house load up to 10 kW; connection power 32A);
- 2 ventilation points.