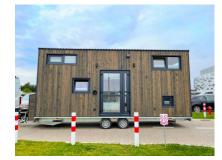

## TINY HOUSE MOBILE 01/ 6,5 m

PRICE STARTS AT

## Trailer technical information:

- 2.50 m x 6.50 m base (16.25 m floor space);
- 24 m2 of usable area;
- Base made of galvanized steel and insulated with waterproof plywood or sheet metal, insulated with rock wool;
- Has European approval;
- Walls built using timber frame technology based on C24-certified chamber-dried structural timber elements
- Exterior and interior facade made of the highest quality wood, Scandinavian spruce;
- PUR foam or Rock wool insulation covers the entire structure: exterior walls, mezzanine floor and sub-floor;

- Interior wainscoting made of Scandinavian spruce;
- Anthracite-colored windows on the outside, white on the inside, double-glazed plastic windows;
- Two large mezzanine floors with sleeping space for 4 people;
- Plumbing system (water and sewage) with water connection from outside;
- I or 3-phase external connection and an internal installation 230V I-phase;
- The trailer is equipped with an external 400V (house load up to 10 kW; connection power 32A);
- 2 ventilation points.