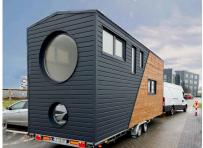

## TINY HOUSE MOBILE 04 / 7,2 m PRICE STARTS AT **FOREST**30 900€

## Trailer technical information:

- 2.50 m x 7.20 m base (18.00 m floor space);
- 34 m2 of usable area;
- Base made of galvanized steel and insulated with waterproof plywood or sheet metal, insulated with rocket wool;
- Has European approval;
- Walls built using timber frame technology based on C24certified chamber-dried structural timber elements;
- Exterior and interior facade made of the highest quality wood, Scandinavian spruce;
- Rock wool insulation covers the entire structure: exterior walls, mezzanine floor and sub floor;

- Interior wainscoting made of Scandinavian spruce;
- Anthracite-colored windows on the outside, white on the inside, double-glazed plastic windows;
- 2 large mezzanine floors with sleeping space for 4 people;
- Plumbing system (water and sewage) with water connection from outside;
- 1 or 3-phase external connection and an internal installation 230V;
- The trailer is equipped with an external 400V (house load up to 10 kW; connection power 32A);
- 2 ventilation points.