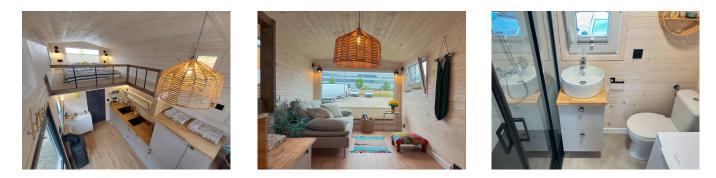

#### **Overall Finish**

- Cabinetry with handles;
- Carpeted mezzanines;
- Flooring panels (vinyl panels);
- Underfloor heating;
- Wooden stairs and ladder.

#### **Kitchen**

- · Kitchen cabinetry with handles;
- Counter top sink with a tap; ٠
- Induction hob / 2 spots;
- Connection to a dishwasher.

- · Windows anthracite on the outside and white on the inside, with double glazing;
- Two large mezzanines accommodate 4 sleepers. Plumbing (water supply and drainage);
- Electrical wiring with branches outgoing from J-boxes, without terminal units;
- 2 air ventilation spots.

#### **Bathroom**

- Shower cabin with a top;
- Washbasin bowl with a tap;
- Ceramic toilet (close-coupled);
- 50 L electric water boiler;
- Electric heater installed on the wall;
- Sliding door + door guide;
- Connection to a washing machine.