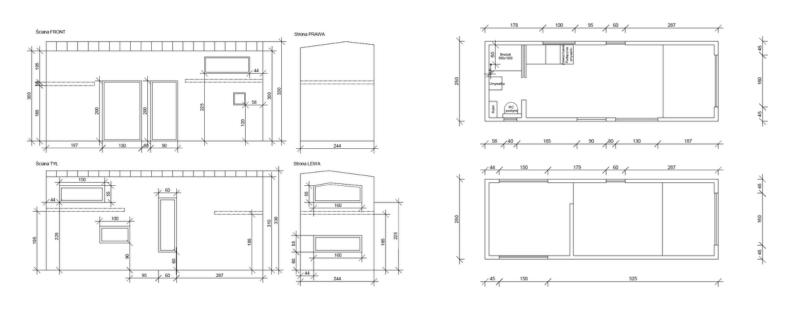

## Trailer technical information:

- 2.50 m x 6.50 m base (16.25 m floor space);
- 24 m2 of usable area;
- Base made of galvanized steel and insulated with waterproof plywood or sheet metal, insulated with rock wool;
- Has European approval;
- Walls built using timber frame technology based on C24-certified chamber-dried structural timber elements
- Exterior and interior facade made of the highest quality wood, Scandinavian spruce;
- PUR foam or Rock wool insulation covers the entire structure: exterior walls, mezzanine floor and sub-floor;

## Trailer technical information:

- 2.50 m x 7.20 m base (18.00 m floor space);
- 34 m2 of usable area;
- Base made of galvanized steel and insulated with waterproof plywood or sheet metal, insulated with rocket wool;
- Has European approval;

## Trailer technical information:

- 2.50 m x 7.20 m base (18.00 m floor space);
- 34 m2 of usable area;
- Base made of galvanized steel and insulated with waterproof plywood or sheet metal, insulated with rocket wool;
- Has European approval;
- Walls built using timber frame technology based on C24certified chamber-dried structural timber elements;
- Exterior and interior facade made of the highest quality wood, Scandinavian spruce;
- Rock wool insulation covers the entire structure: exterior walls, mezzanine floor and sub floor;

## Trailer technical information:

- 2.50 m x 6.50 m base (16.25 m floor space);
- 24 m2 of usable area;
- Base made of galvanized steel and insulated with waterproof plywood or sheet metal, insulated with rock wool;
- Has European approval;

## Trailer technical information:

- 2.50 m x 7.20 m base (18.00 m floor space);
- 36 m2 of usable area;
- Base made of galvanized steel and insulated with waterproof plywood or sheet metal, insulated with rocket wool;
- Has European approval;
- Walls built using timber frame technology based on C24certified chamber-dried structural timber elements;
- Exterior and interior facade made of the highest quality wood, Scandinavian spruce;
- PUR foam insulation covers the entire structure: exterior walls, mezzanine floor and sub-floor;

## Trailer technical information:

- 2.50 m x 7,20 m base (18.00 m floor space);
- 34-36 m2 of usable area;
- Base made of galvanized steel and insulated with waterproof plywood or sheet metal, insulated with rock wool;
- Has European approval;