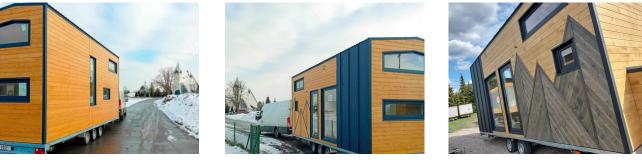

## TINY HOUSE MOBILE 06 / 7,2 m

PRICE STARTS AT

## **FRENCH ALPS 32 900 €**

## Trailer technical information:

- 2.50 m x 7.20 m base (18.00 m floor space);
- 36 m2 of usable area;
- Base made of galvanized steel and insulated with waterproof plywood or sheet metal, insulated with rocket wool;
- Has European approval;
- Walls built using timber frame technology based on C24certified chamber-dried structural timber elements;
- Exterior and interior facade made of the highest quality wood, Scandinavian spruce;
- PUR foam insulation covers the entire structure: exterior walls, mezzanine floor and sub-floor;

- Interior wainscoting made of Scandinavian spruce;
- Anthracite-colored windows on the outside, white on the inside, double-glazed plastic windows;
- 2 large mezzanine floors with sleeping space for 4 people;
- Plumbing system (water and sewage) with water connection from outside;
- I or 3-phase external connection and an internal installation 230V;
- The trailer is equipped with an external 400V (house load up to 10 kW; connection power 32A);
- 2 ventilation points.