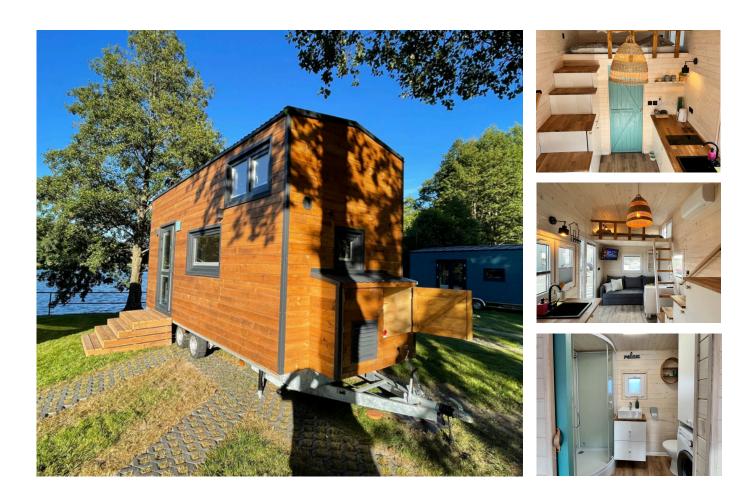

## TINY HOUSE MOBILE 01/ 6,5 m

PRICE STARTS AT

## 25 500 €

## Trailer technical information:

- 2.50 m x 6.50 m base (16.25 m floor space);
- 24 m2 of usable area;
- Base made of galvanized steel and insulated with waterproof plywood or sheet metal, insulated with rock wool;
- Has European approval;
- Walls built using timber frame technology based on C24-certified chamber-dried structural timber elements
- Exterior and interior facade made of the highest quality wood, Scandinavian spruce;
- PUR foam or Rock wool insulation covers the entire structure: exterior walls, mezzanine floor and sub-floor;

- Interior wainscoting made of Scandinavian spruce;
- Anthracite-colored windows on the outside, white on the inside, double-glazed plastic windows;
- Two large mezzanine floors with sleeping space for 4 people;
- Plumbing system (water and sewage) with water connection from outside;
- I or 3-phase external connection and an internal installation 230V I-phase;
- The trailer is equipped with an external 400V (house load up to 10 kW; connection power 32A);
- 2 ventilation points.