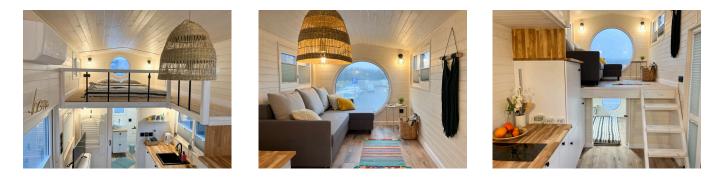

### **INTERIOR WALL PANELING OF SCANDINAVIAN SPRUCE**

WINDOWS ANTHRACITE ON THE OUTSIDE AND WHITE ON THE INSIDE, WITH DOUBLE GLAZING

**TWO LARGE MEZZANINES ACCOMMODATE 4 SLEEPERS** 

PLUMBING (WATER SUPPLY AND DRAINAGE)

#### **Overall Finish**

- Cabinetry with handles;
- Carpeted mezzanines;
- Flooring panels (vinyl panels);
- Underfloor heating;
- Wooden stairs and ladder.

#### **Kitchen**

- · Kitchen cabinetry with handles;
- Counter top sink with a tap; ٠
- Induction hob / 2 spots;
- Connection to a dishwasher.

- · Windows anthracite on the outside and white on the inside, with double glazing;
- Two large mezzanines accommodate 4 sleepers. Plumbing (water supply and drainage);
- Electrical wiring with branches outgoing from J-boxes, without terminal units;
- 2 air ventilation spots.

#### **Bathroom**

- Shower cabin with a top;
- Washbasin bowl with a tap;
- Ceramic toilet (close-coupled);
- 50 L electric water boiler;
- Electric heater installed on the wall;
- Sliding door + door guide;
- Connection to a washing machine.