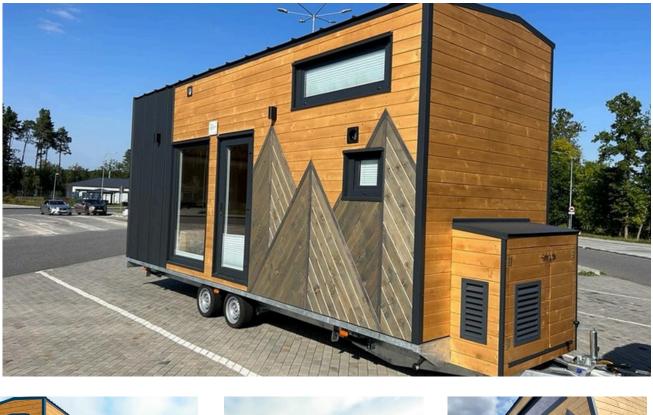

## TINY HOUSE MOBILE 06 / 7,2 m

PRICE STARTS AT

## **FRENCH ALPS 32 900 €**

## Trailer technical information:

- 2.50 m x 7.20 m base (18.00 m floor space);
- 36 m2 of usable area;
- Base made of galvanized steel and insulated with waterproof plywood or sheet metal, insulated with rocket wool;
- Has European approval;
- Walls built using timber frame technology based on C24certified chamber-dried structural timber elements;
- Exterior and interior facade made of the highest quality wood, Scandinavian spruce;
- PUR foam insulation covers the entire structure: exterior walls, mezzanine floor and sub-floor;

- Interior wainscoting made of Scandinavian spruce;
- Anthracite-colored windows on the outside, white on the inside, double-glazed plastic windows;
- 2 large mezzanine floors with sleeping space for 4 people;
- Plumbing system (water and sewage) with water connection from outside;
- I or 3-phase external connection and an internal installation 230V;
- The trailer is equipped with an external 400V (house load up to 10 kW; connection power 32A);
- 2 ventilation points.