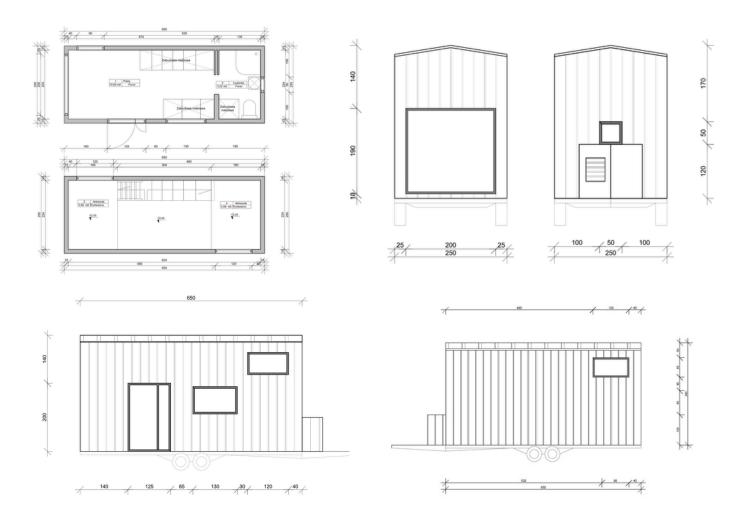

## Trailer technical information:

- 2.50 m x 6.50 m base (16.25 m floor space);
- 24 m2 of usable area;
- Base made of galvanized steel and insulated with waterproof plywood or sheet metal, insulated with rock wool;
- Has European approval;
- Walls built using timber frame technology based on C24-certified chamber-dried structural timber elements
- Exterior and interior facade made of the highest quality wood, Scandinavian spruce;
- PUR foam or Rock wool insulation covers the entire structure: exterior walls, mezzanine floor and sub-floor;

- Interior wainscoting made of Scandinavian spruce;
- Anthracite-colored windows on the outside, white on the inside, double-glazed plastic windows;
- Two large mezzanine floors with sleeping space for 4 people;
- Plumbing system (water and sewage) with water connection from outside;
- I or 3-phase external connection and an internal installation 230V I-phase;
- The trailer is equipped with an external 400V (house load up to 10 kW; connection power 32A);
- 2 ventilation points.