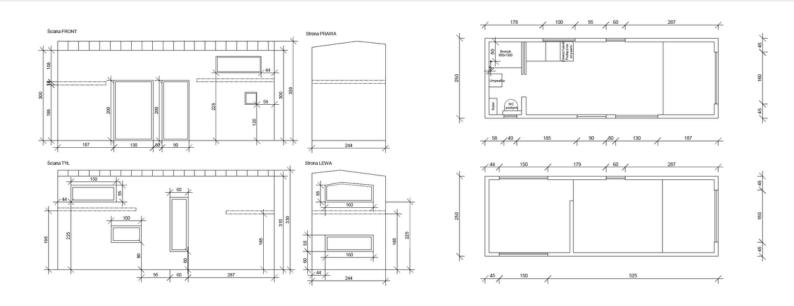

## Trailer technical information:

- 2.50 m x 6.50 m base (16.25 m floor space);
- 24 m2 of usable area;
- Base made of galvanized steel and insulated with waterproof plywood or sheet metal, insulated with rock wool;
- Has European approval;
- Walls built using timber frame technology based on C24-certified chamber-dried structural timber elements
- Exterior and interior facade made of the highest quality wood, Scandinavian spruce;
- PUR foam or Rock wool insulation covers the entire structure: exterior walls, mezzanine floor and sub-floor;

- Interior wainscoting made of Scandinavian spruce;
- Anthracite-colored windows on the outside, white on the inside, double-glazed plastic windows;
- Two large mezzanine floors with sleeping space for 4 people;
- Plumbing system (water and sewage) with water connection from outside;
- I or 3-phase external connection and an internal installation 230V I-phase;
- The trailer is equipped with an external 400V (house load up to 10 kW; connection power 32A);
- 2 ventilation points.