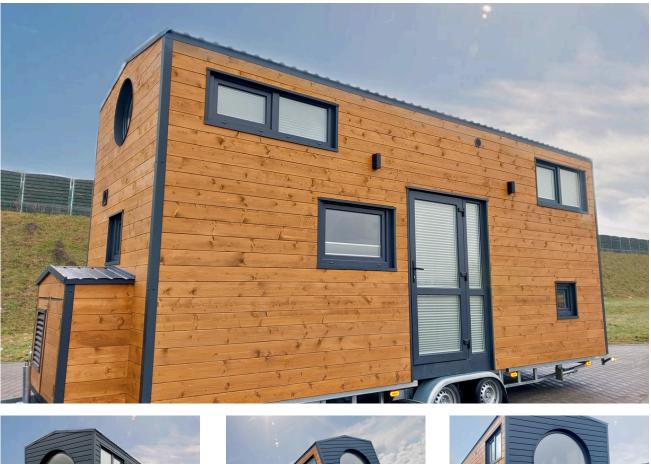

## TINY HOUSE MOBILE 04 / 7,2 m PRICE STARTS AT **FOREST**30 900€

## Trailer technical information:

- 2.50 m x 7.20 m base (18.00 m floor space);
- 34 m2 of usable area;
- Base made of galvanized steel and insulated with waterproof plywood or sheet metal, insulated with rocket wool;
- Has European approval;
- Walls built using timber frame technology based on C24certified chamber-dried structural timber elements;
- Exterior and interior facade made of the highest quality wood, Scandinavian spruce;
- Rock wool insulation covers the entire structure: exterior walls, mezzanine floor and sub floor;

- Interior wainscoting made of Scandinavian spruce;
- Anthracite-colored windows on the outside, white on the inside, double-glazed plastic windows;
- 2 large mezzanine floors with sleeping space for 4 people;
- Plumbing system (water and sewage) with water connection from outside;
- 1 or 3-phase external connection and an internal installation 230V;
- The trailer is equipped with an external 400V (house load up to 10 kW; connection power 32A);
- 2 ventilation points.