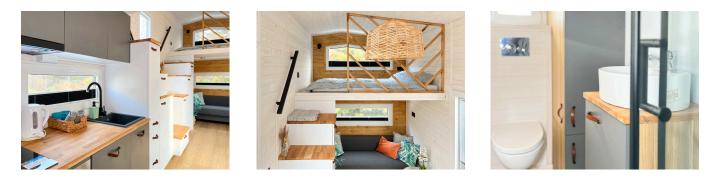

#### **Overall Finish**

- Cabinetry with handles;
- Carpeted mezzanines;
- Flooring panels (vinyl panels);
- Underfloor heating;
- Wooden stairs and ladder.

#### **Kitchen**

- · Kitchen cabinetry with handles;
- Counter top sink with a tap; ٠
- Induction hob / 2 spots;
- Connection to a dishwasher.

- · Windows anthracite on the outside and white on the inside, with double glazing;
- Two large mezzanines accommodate 4 sleepers. Plumbing (water supply and drainage);
- Electrical wiring with branches outgoing from J-boxes, without terminal units;
- 2 air ventilation spots.

#### **Bathroom**

- Shower cabin with a top;
- Washbasin bowl with a tap;
- Ceramic toilet (close-coupled);
- 50 L electric water boiler;
- Electric heater installed on the wall;
- Sliding door + door guide;
- Connection to a washing machine.