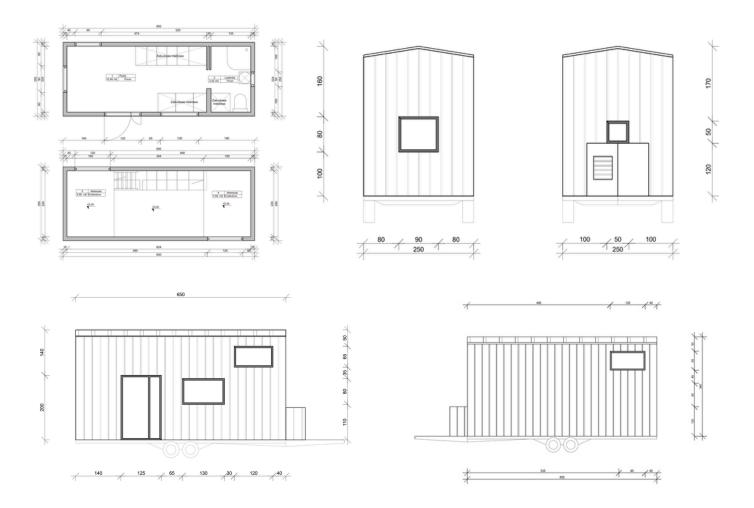

## Trailer technical information:

- 2.50 m x 6.50 m base (16.25 m floor space);
- 24 m2 of usable area;
- Base made of galvanized steel and insulated with waterproof plywood or sheet metal, insulated with rock wool;
- Has European approval;
- Walls built using timber frame technology based on C24-certified chamber-dried structural timber elements
- Exterior and interior facade made of the highest quality wood, Scandinavian spruce;
- PUR foam or Rock wool insulation covers the entire structure: exterior walls, mezzanine floor and sub-floor;

- Interior wainscoting made of Scandinavian spruce;
- Anthracite-colored windows on the outside, white on the inside, double-glazed plastic windows;
- Two large mezzanine floors with sleeping space for 4 people;
- Plumbing system (water and sewage) with water connection from outside;
- I or 3-phase external connection and an internal installation 230V I-phase;
- The trailer is equipped with an external 400V (house load up to 10 kW; connection power 32A);
- 2 ventilation points.