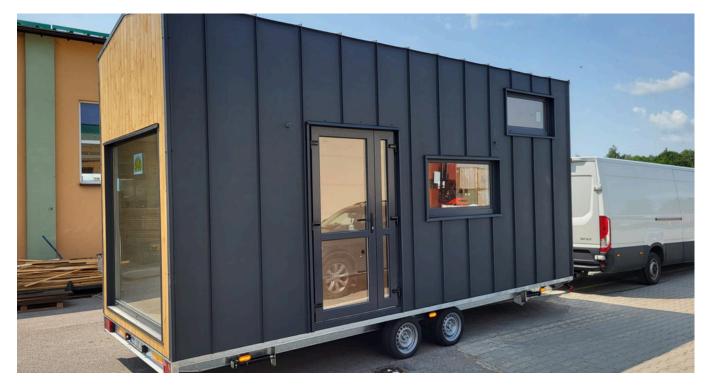

## TINY HOUSE MOBILE 03 / 7,2 m PRICE STARTS AT FRENCH KISS 30 900 €

## Trailer technical information:

- 2.50 m x 7.20 m base (18.00 m floor space);
- 34 m2 of usable area;
- Base made of galvanized steel and insulated with waterproof plywood or sheet metal, insulated with rocket wool;
- Has European approval;

CONTACT US

- Walls built using timber frame technology based on C24certified chamber-dried structural timber elements;
- Exterior and interior facade made of the highest quality wood, Scandinavian spruce;
- PUR foam or Rock wool insulation covers the entire structure: exterior walls, mezzanine floor and sub-floor;

- Interior wainscoting made of Scandinavian spruce;
- Anthracite-colored windows on the outside, white on the inside, double-glazed plastic windows;
- 2 large mezzanine floors with sleeping space for 4 people;
- Plumbing system (water and sewage) with water connection from outside;
- I or 3-phase external connection and an internal installation 230V;
- The trailer is equipped with an external 400V (house load up to 10 kW; connection power 32A);
- 2 ventilation points.