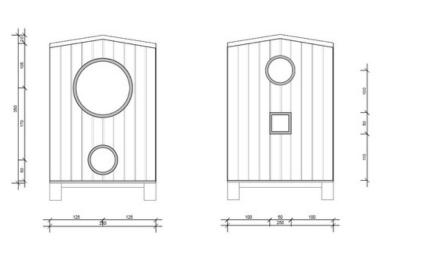

#### BASE ENVELOPE SIZE 2.5 M X 6.5 - 7.2 M (16.25 - 18 M OF CIRCUMFERENCE)

- the base is made of galvanized steel and insulated with water-proofed plywood or sheet metal:
- with mineral wool in compliance;
- with European type approval.

#### TIMBER-FRAMED WALLS

- · based on wooden elements made of construction timber;
- made of oven-dried;
- C24-certified structural lumber.

#### EXTERIOR AND INTERIOR WALL CLADDING MADE OF SUPERIOR **QUALITY TIMBER - SCANDINAVIAN SPRUCE**