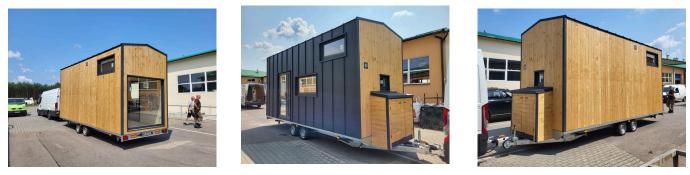

## TINY HOUSE MOBILE 01/ 6,5 m

PRICE STARTS AT

## Trailer technical information:

- 2.50 m x 6.50 m base (16.25 m floor space);
- 24 m2 of usable area;
- Base made of galvanized steel and insulated with waterproof plywood or sheet metal, insulated with rock wool;
- Has European approval;
- Walls built using timber frame technology based on C24-certified chamber-dried structural timber elements
- Exterior and interior facade made of the highest quality wood, Scandinavian spruce;
- PUR foam or Rock wool insulation covers the entire structure: exterior walls, mezzanine floor and sub-floor;

- Interior wainscoting made of Scandinavian spruce;
- Anthracite-colored windows on the outside, white on the inside, double-glazed plastic windows;
- Two large mezzanine floors with sleeping space for 4 people;
- Plumbing system (water and sewage) with water connection from outside;
- I or 3-phase external connection and an internal installation 230V I-phase;
- The trailer is equipped with an external 400V (house load up to 10 kW; connection power 32A);
- 2 ventilation points.