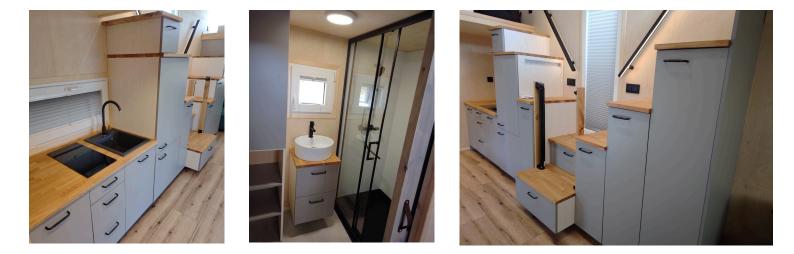

#### **Overall Finish**

- Cabinetry with handles;
- Carpeted mezzanines;
- Flooring panels (vinyl panels);
- Underfloor heating;
- Wooden stairs and ladder.

#### **Kitchen**

- · Kitchen cabinetry with handles;
- Counter top sink with a tap; ٠
- Induction hob / 2 spots;
- Connection to a dishwasher.

- · Windows anthracite on the outside and white on the inside, with double glazing;
- Two large mezzanines accommodate 4 sleepers. Plumbing (water supply and drainage);
- Electrical wiring with branches outgoing from J-boxes, without terminal units;
- 2 air ventilation spots.

#### **Bathroom**

- Shower cabin with a top;
- Washbasin bowl with a tap;
- Ceramic toilet (close-coupled);
- 50 L electric water boiler;
- Electric heater installed on the wall;
- Sliding door + door guide;
- Connection to a washing machine.