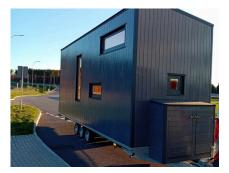

## TINY HOUSE MOBILE 01/ 6,5 m

PRICE STARTS AT

## Trailer technical information:

- 2.50 m x 6.50 m base (16.25 m floor space);
- 24 m2 of usable area;
- Base made of galvanized steel and insulated with waterproof plywood or sheet metal, insulated with rock wool;
- Has European approval;
- Walls built using timber frame technology based on C24-certified chamber-dried structural timber elements
- Exterior and interior facade made of the highest quality wood, Scandinavian spruce;
- PUR foam or Rock wool insulation covers the entire structure: exterior walls, mezzanine floor and sub-floor;

- Interior wainscoting made of Scandinavian spruce;
- Anthracite-colored windows on the outside, white on the inside, double-glazed plastic windows;
- Two large mezzanine floors with sleeping space for 4 people;
- Plumbing system (water and sewage) with water connection from outside;
- I or 3-phase external connection and an internal installation 230V I-phase;
- The trailer is equipped with an external 400V (house load up to 10 kW; connection power 32A);
- 2 ventilation points.