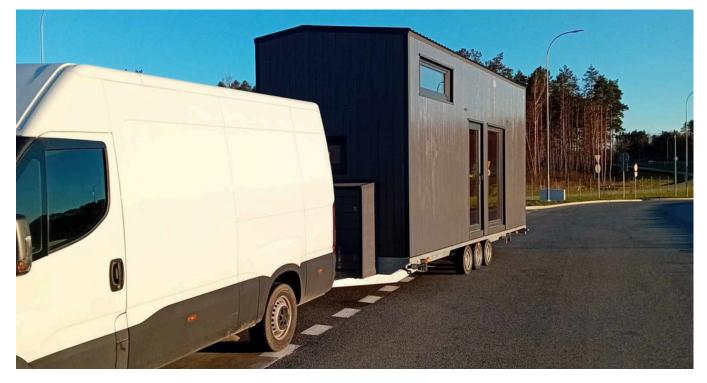

## Trailer technical information:

- 2.50 m x 6.50 m base (16.25 m floor space);
- 24 m2 of usable area;
- Base made of galvanized steel and insulated with waterproof plywood or sheet metal, insulated with rock wool;
- Has European approval;
- Walls built using timber frame technology based on C24-certified chamber-dried structural timber elements
- Exterior and interior facade made of the highest quality wood, Scandinavian spruce;
- PUR foam or Rock wool insulation covers the entire structure: exterior walls, mezzanine floor and sub-floor;

## Trailer technical information:

- 2.50 m x 7.20 m base (18.00 m floor space);
- 34 m2 of usable area;
- Base made of galvanized steel and insulated with waterproof plywood or sheet metal, insulated with rocket wool;
- Has European approval;

## Trailer technical information:

- 2.50 m x 7.20 m base (18.00 m floor space);
- 34 m2 of usable area;
- Base made of galvanized steel and insulated with waterproof plywood or sheet metal, insulated with rocket wool;
- Has European approval;
- Walls built using timber frame technology based on C24certified chamber-dried structural timber elements;
- Exterior and interior facade made of the highest quality wood, Scandinavian spruce;
- Rock wool insulation covers the entire structure: exterior walls, mezzanine floor and sub floor;

## Trailer technical information:

- 2.50 m x 6.50 m base (16.25 m floor space);
- 24 m2 of usable area;
- Base made of galvanized steel and insulated with waterproof plywood or sheet metal, insulated with rock wool;
- Has European approval;

## Trailer technical information:

- 2.50 m x 7.20 m base (18.00 m floor space);
- 36 m2 of usable area;
- Base made of galvanized steel and insulated with waterproof plywood or sheet metal, insulated with rocket wool;
- Has European approval;
- Walls built using timber frame technology based on C24certified chamber-dried structural timber elements;
- Exterior and interior facade made of the highest quality wood, Scandinavian spruce;
- PUR foam insulation covers the entire structure: exterior walls, mezzanine floor and sub-floor;

## Trailer technical information:

- 2.50 m x 7,20 m base (18.00 m floor space);
- 34-36 m2 of usable area;
- Base made of galvanized steel and insulated with waterproof plywood or sheet metal, insulated with rock wool;
- Has European approval;