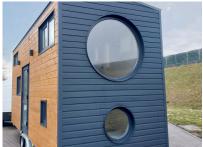

## TINY HOUSE MOBILE 01/ 6,5 m

PRICE STARTS AT

## Trailer technical information:

- 2.50 m x 6.50 m base (16.25 m floor space);
- 24 m2 of usable area;
- Base made of galvanized steel and insulated with waterproof plywood or sheet metal, insulated with rock wool;
- Has European approval;
- Walls built using timber frame technology based on C24-certified chamber-dried structural timber elements
- Exterior and interior facade made of the highest quality wood, Scandinavian spruce;
- PUR foam or Rock wool insulation covers the entire structure: exterior walls, mezzanine floor and sub-floor;

- Interior wainscoting made of Scandinavian spruce;
- Anthracite-colored windows on the outside, white on the inside, double-glazed plastic windows;
- Two large mezzanine floors with sleeping space for 4 people;
- Plumbing system (water and sewage) with water connection from outside;
- I or 3-phase external connection and an internal installation 230V I-phase;
- The trailer is equipped with an external 400V (house load up to 10 kW; connection power 32A);
- 2 ventilation points.