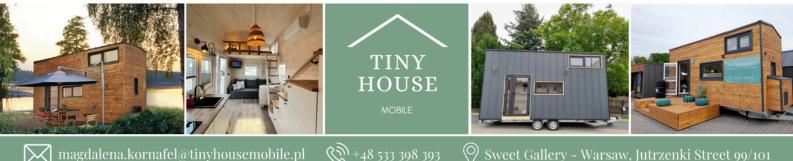

## TINY HOUSE MOBILE 05 / 6,5 m

PRICE STARTS AT

## PORTO

# TINY HOUSE MOBILE 05 / 6,5 m PORTO

Each our project can be ordered in 3 different interior design standards: Developer (raw / closed), Basic, Premium (fully equipped / turnkey) or produced as fully customized product referring to the customer individual needs and preferences.