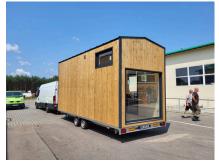

## TINY HOUSE MOBILE 05 / 6,5 m

## PORTO

26 900 €

#### Trailer technical information:

- 2.50 m x 6.50 m base (16.25 m floor space);
- 24 m2 of usable area;
- Base made of galvanized steel and insulated with waterproof plywood or sheet metal, insulated with rock wool;
- Has European approval;
- Walls built using timber frame technology based on C24-certified chamber-dried structural timber elements;
- Exterior and interior facade made of the highest quality wood, Scandinavian spruce;
- PUR foam insulation covers the entire structure: exterior walls, mezzanine floor and subfloor;

- Interior wainscoting made of Scandinavian spruce;
- Anthracite-colored windows on the outside, white on the inside, double-glazed plastic windows;
- Two large mezzanine floors with sleeping space for 4 people;
- Plumbing system (water and sewage) with water connection from outside;
- 1 or 3-phase external connection and an internal installation 230V 1-phase;
- The trailer is equipped with an external 400V (house load up to 10 kW; connection power 32A);
- 2 ventilation points.