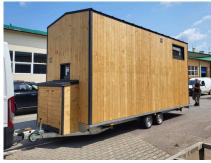

## TINY HOUSE MOBILE 05 / 6,5 m

## PORTO

26 900 €

#### Trailer technical information:

- 2.50 m x 6.50 m base (16.25 m floor space);
- 24 m2 of usable area;
- Base made of galvanized steel and insulated with waterproof plywood or sheet metal, insulated with rock wool;
- Has European approval;
- Walls built using timber frame technology based on C24-certified chamber-dried structural timber elements;
- Exterior and interior facade made of the highest quality wood, Scandinavian spruce;
- PUR foam insulation covers the entire structure: exterior walls, mezzanine floor and subfloor;

- Interior wainscoting made of Scandinavian spruce;
- Anthracite-colored windows on the outside, white on the inside, double-glazed plastic windows;
- Two large mezzanine floors with sleeping space for 4 people;
- Plumbing system (water and sewage) with water connection from outside;
- 1 or 3-phase external connection and an internal installation 230V 1-phase;
- The trailer is equipped with an external 400V (house load up to 10 kW; connection power 32A);
- 2 ventilation points.