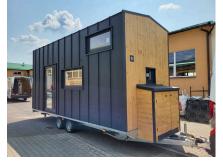

## TINY HOUSE MOBILE 05 / 6,5 m

## PORTO

26 900 €

#### Trailer technical information:

- 2.50 m x 6.50 m base (16.25 m floor space);
- 24 m2 of usable area;
- Base made of galvanized steel and insulated with waterproof plywood or sheet metal, insulated with rock wool;
- Has European approval;
- Walls built using timber frame technology based on C24-certified chamber-dried structural timber elements;
- Exterior and interior facade made of the highest quality wood, Scandinavian spruce;
- PUR foam insulation covers the entire structure: exterior walls, mezzanine floor and subfloor;

- Interior wainscoting made of Scandinavian spruce;
- Anthracite-colored windows on the outside, white on the inside, double-glazed plastic windows;
- Two large mezzanine floors with sleeping space for 4 people;
- Plumbing system (water and sewage) with water connection from outside;
- 1 or 3-phase external connection and an internal installation 230V 1-phase;
- The trailer is equipped with an external 400V (house load up to 10 kW; connection power 32A);
- 2 ventilation points.