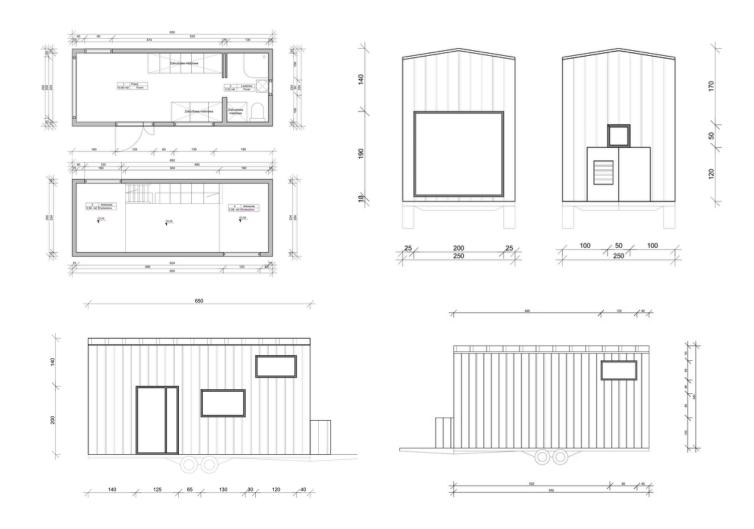

## TINY HOUSE MOBILE 05 / 6,5 m

#### Trailer technical information:

- 2.50 m x 6.50 m base (16.25 m floor space);
- 24 m2 of usable area;
- Base made of galvanized steel and insulated with waterproof plywood or sheet metal, insulated with rock wool;
- Has European approval;
- Walls built using timber frame technology based on C24-certified chamber-dried structural timber elements;
- Exterior and interior facade made of the highest quality wood, Scandinavian spruce;
- PUR foam insulation covers the entire structure: exterior walls, mezzanine floor and subfloor;

- Interior wainscoting made of Scandinavian spruce;
- Anthracite-colored windows on the outside, white on the inside, double-glazed plastic windows;
- Two large mezzanine floors with sleeping space for 4 people;
- Plumbing system (water and sewage) with water connection from outside;
- 1 or 3-phase external connection and an internal installation 230V 1-phase;
- The trailer is equipped with an external 400V (house load up to 10 kW; connection power 32A);
- 2 ventilation points.

### TINY HOUSE MOBILE 05 / 6,5 m