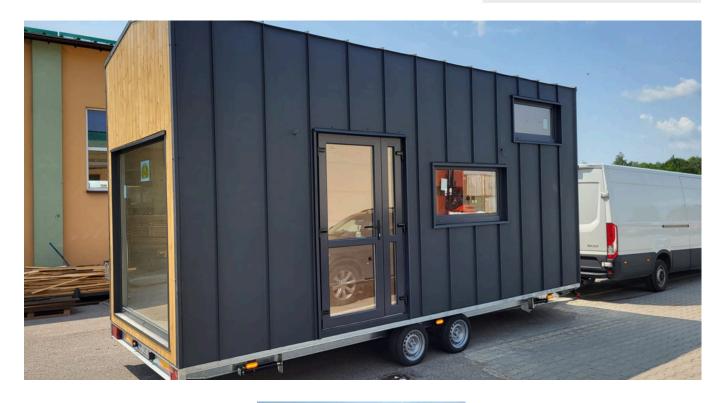

## TINY HOUSE MOBILE 05 / 6,5 m

## PORTO

26 900 €

#### Trailer technical information:

- 2.50 m x 6.50 m base (16.25 m floor space);
- 24 m2 of usable area;
- Base made of galvanized steel and insulated with waterproof plywood or sheet metal, insulated with rock wool;
- Has European approval;
- Walls built using timber frame technology based on C24-certified chamber-dried structural timber elements;
- Exterior and interior facade made of the highest quality wood, Scandinavian spruce;
- PUR foam insulation covers the entire structure: exterior walls, mezzanine floor and subfloor;

- Interior wainscoting made of Scandinavian spruce;
- Anthracite-colored windows on the outside, white on the inside, double-glazed plastic windows;
- Two large mezzanine floors with sleeping space for 4 people;
- Plumbing system (water and sewage) with water connection from outside;
- 1 or 3-phase external connection and an internal installation 230V 1-phase;
- The trailer is equipped with an external 400V (house load up to 10 kW; connection power 32A);
- 2 ventilation points.