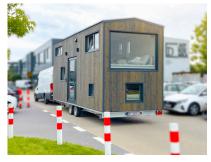

## TINY HOUSE MOBILE 04 / 7,2 m

PRICE STARTS AT

# FOREST

30 900 €

#### Trailer technical information:

- 2.50 m x 7.20 m base (18.00 m floor space);
- 34 m2 of usable area;
- Base made of galvanized steel and insulated with waterproof plywood or sheet metal, insulated with rocket wool;
- Has European approval;
- Walls built using timber frame technology based on C24certified chamber-dried structural timber elements;
- Exterior and interior facade made of the highest quality wood, Scandinavian spruce;
- Rock wool insulation covers the entire structure: exterior walls, mezzanine floor and sub floor:

- · Interior wainscoting made of Scandinavian spruce;
- Anthracite-colored windows on the outside, white on the inside, double-glazed plastic windows;
- 2 large mezzanine floors with sleeping space for 4 people;
- Plumbing system (water and sewage) with water connection from outside;
- 1 or 3-phase external connection and an internal installation
- The trailer is equipped with an external 400V (house load up to 10 kW; connection power 32A);
- 2 ventilation points.