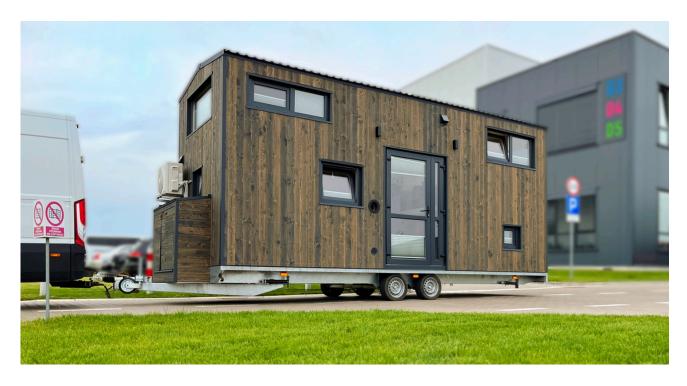

## TINY HOUSE MOBILE 04 / 7,2 m

PRICE STARTS AT

# FOREST

30 900 €

#### Trailer technical information:

- 2.50 m x 7.20 m base (18.00 m floor space);
- 34 m2 of usable area;
- Base made of galvanized steel and insulated with waterproof plywood or sheet metal, insulated with rocket wool;
- Has European approval;
- Walls built using timber frame technology based on C24certified chamber-dried structural timber elements;
- Exterior and interior facade made of the highest quality wood, Scandinavian spruce;
- Rock wool insulation covers the entire structure: exterior walls, mezzanine floor and sub floor:

- · Interior wainscoting made of Scandinavian spruce;
- Anthracite-colored windows on the outside, white on the inside, double-glazed plastic windows;
- 2 large mezzanine floors with sleeping space for 4 people;
- Plumbing system (water and sewage) with water connection from outside;
- 1 or 3-phase external connection and an internal installation
- The trailer is equipped with an external 400V (house load up to 10 kW; connection power 32A);
- 2 ventilation points.