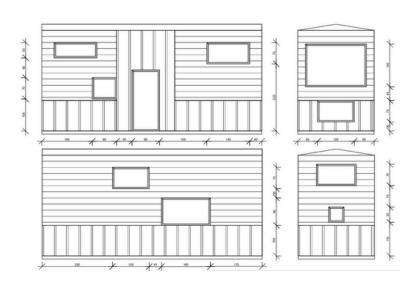

#### Trailer technical information:

- 2.50 m x 7.20 m base (18.00 m floor space);
- 34 m2 of usable area;
- Base made of galvanized steel and insulated with waterproof plywood or sheet metal, insulated with rocket wool;
- Has European approval;
- Walls built using timber frame technology based on C24certified chamber-dried structural timber elements;
- Exterior and interior facade made of the highest quality wood, Scandinavian spruce;
- Rock wool insulation covers the entire structure: exterior walls, mezzanine floor and sub floor: