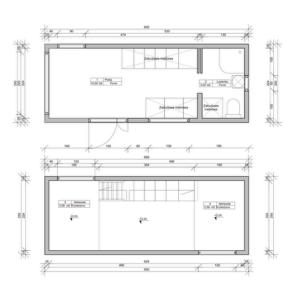

#### Trailer technical information:

- 2.50 m x 7.20 m base (18.00 m floor space);
- 34 m2 of usable area;
- Base made of galvanized steel and insulated with waterproof plywood or sheet metal, insulated with rocket wool;
- Has European approval;
- Walls built using timber frame technology based on C24certified chamber-dried structural timber elements;
- Exterior and interior facade made of the highest quality wood, Scandinavian spruce;
- Rock wool insulation covers the entire structure: exterior walls, mezzanine floor and sub floor:

- · Interior wainscoting made of Scandinavian spruce;
- Anthracite-colored windows on the outside, white on the inside, double-glazed plastic windows;
- 2 large mezzanine floors with sleeping space for 4 people;
- Plumbing system (water and sewage) with water connection from outside;
- 1 or 3-phase external connection and an internal installation
- The trailer is equipped with an external 400V (house load up to 10 kW; connection power 32A);
- 2 ventilation points.