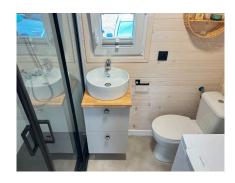

- · Interior wainscoting made of Scandinavian spruce;
- Anthracite-colored windows on the outside, white on the inside, double-glazed plastic windows;
- 2 large mezzanine floors with sleeping space for 4 people;
- Plumbing system (water and sewage) with water connection from outside;
- 1 or 3-phase external connection and an internal installation
- The trailer is equipped with an external 400V (house load up to 10 kW; connection power 32A);
- 2 ventilation points.