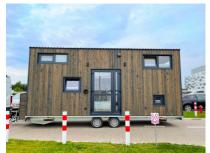

## TINY HOUSE MOBILE 04 / 7,2 m

PRICE STARTS AT

# FOREST

30 900 €

#### Trailer technical information:

- 2.50 m x 7.20 m base (18.00 m floor space);
- 34 m2 of usable area;
- Base made of galvanized steel and insulated with waterproof plywood or sheet metal, insulated with rocket wool;
- Has European approval;
- Walls built using timber frame technology based on C24certified chamber-dried structural timber elements;
- Exterior and interior facade made of the highest quality wood, Scandinavian spruce;
- Rock wool insulation covers the entire structure: exterior walls, mezzanine floor and sub floor:

- · Interior wainscoting made of Scandinavian spruce;
- Anthracite-colored windows on the outside, white on the inside, double-glazed plastic windows;
- 2 large mezzanine floors with sleeping space for 4 people;
- Plumbing system (water and sewage) with water connection from outside;
- 1 or 3-phase external connection and an internal installation
- The trailer is equipped with an external 400V (house load up to 10 kW; connection power 32A);
- 2 ventilation points.