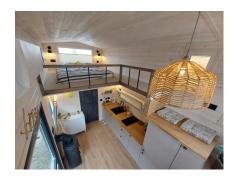

- · Interior wainscoting made of Scandinavian spruce;
- Anthracite-colored windows on the outside, white on the inside, double-glazed plastic windows;
- 2 large mezzanine floors with sleeping space for 4 people;
- Plumbing system (water and sewage) with water connection from outside;
- 1 or 3-phase external connection and an internal installation
- The trailer is equipped with an external 400V (house load up to 10 kW; connection power 32A);
- 2 ventilation points.