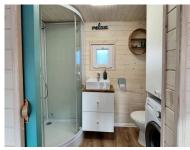

- Interior wainscoting made of Scandinavian spruce;
- · Anthracite-colored windows on the outside, white on the inside, double-glazed plastic windows;
- Two large mezzanine floors with sleeping space for 4 people;
- Plumbing system (water and sewage) with water connection from outside;
- 1 or 3-phase external connection and an internal installation 230V 1-phase;
- The trailer is equipped with an external 400V (house load up to 10 kW; connection power 32A);
- 2 ventilation points.