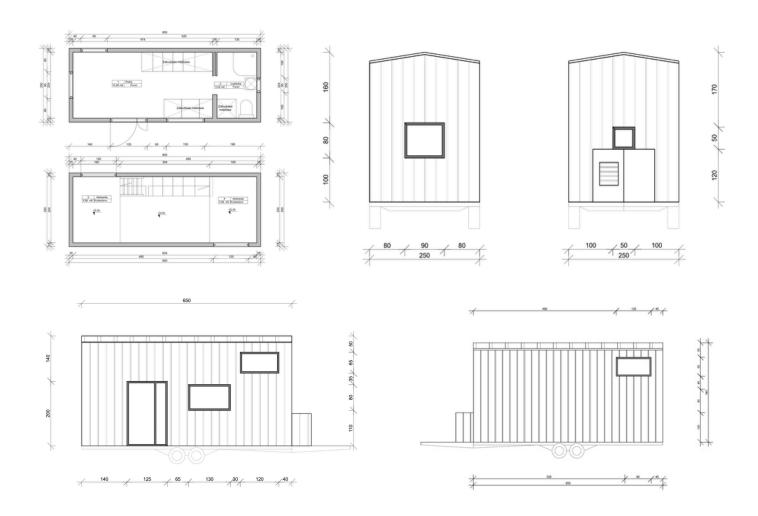

## TINY HOUSE MOBILE 01/6,5 m

#### Trailer technical information:

- 2.50 m x 6.50 m base (16.25 m floor space);
- 24 m2 of usable area;
- Base made of galvanized steel and insulated with waterproof plywood or sheet metal, insulated with rock wool;
- Has European approval;
- Walls built using timber frame technology based on C24-certified chamber-dried structural timber elements
- Exterior and interior facade made of the highest quality wood, Scandinavian spruce;
- PUR foam or Rock wool insulation covers the entire structure: exterior walls, mezzanine floor and sub-floor;

- Interior wainscoting made of Scandinavian spruce;
- · Anthracite-colored windows on the outside, white on the inside, double-glazed plastic windows;
- Two large mezzanine floors with sleeping space for 4 people;
- Plumbing system (water and sewage) with water connection from outside;
- 1 or 3-phase external connection and an internal installation 230V 1-phase;
- The trailer is equipped with an external 400V (house load up to 10 kW; connection power 32A);
- 2 ventilation points.