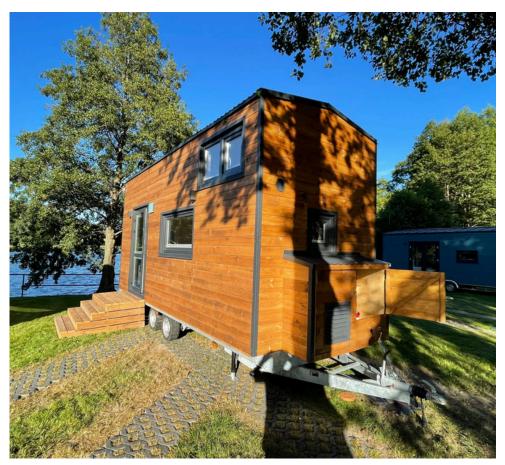

## TINY HOUSE MOBILE 01/6,5 m

#### Trailer technical information:

- 2.50 m x 6.50 m base (16.25 m floor space);
- 24 m2 of usable area;
- Base made of galvanized steel and insulated with waterproof plywood or sheet metal, insulated with rock wool;
- Has European approval;
- Walls built using timber frame technology based on C24-certified chamber-dried structural timber elements
- Exterior and interior facade made of the highest quality wood, Scandinavian spruce;
- PUR foam or Rock wool insulation covers the entire structure: exterior walls, mezzanine floor and sub-floor;

- Interior wainscoting made of Scandinavian spruce;
- · Anthracite-colored windows on the outside, white on the inside, double-glazed plastic windows;
- Two large mezzanine floors with sleeping space for 4 people;
- Plumbing system (water and sewage) with water connection from outside;
- 1 or 3-phase external connection and an internal installation 230V 1-phase;
- The trailer is equipped with an external 400V (house load up to 10 kW; connection power 32A);
- 2 ventilation points.