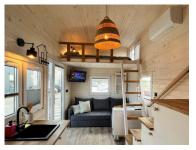

- Interior wainscoting made of Scandinavian spruce;
- · Anthracite-colored windows on the outside, white on the inside, double-glazed plastic windows;
- Two large mezzanine floors with sleeping space for 4 people;
- Plumbing system (water and sewage) with water connection from outside;
- 1 or 3-phase external connection and an internal installation 230V 1-phase;
- The trailer is equipped with an external 400V (house load up to 10 kW; connection power 32A);
- 2 ventilation points.